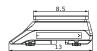

## **SPECIFICATIONS**

| Product Model                | INS-100                                                  |
|------------------------------|----------------------------------------------------------|
| Weighing Capacity            | 6kg/15lb x 0.002kg/0.005lb or 15kg/30lb x 0.005kg/0.01lb |
| Platter Size                 | 8.5" (D) x 11.5" (W)                                     |
| Display                      | Weight: 5 digits, Price: 5 digits, Total Price: 6 digits |
| Max. Tare Weight             | -9.995kg (for weighing capacity 15kg)                    |
|                              | -3.998kg (for weighing capacity 6kg)                     |
| Power Supply                 | Rechargeable Sealed Lead-Acid Battery or                 |
|                              | AC220V (+10%, -15%), 50Hz                                |
| <b>Operating Temperature</b> | -10°C ~ 40°C                                             |
| Size                         | 13" (D) x 12" (W) x 4.7" (H)                             |
|                              | 14.5"(D) x 12" (W) x 15.8" (H) with pole display         |
| Weight                       | Approx 3.5kg (excluding Battery)                         |
|                              | Approx 4.7kg (excluding Battery) with pole display       |

## **DIMENSIONS**

unit: in

Authorized Sales & Service: