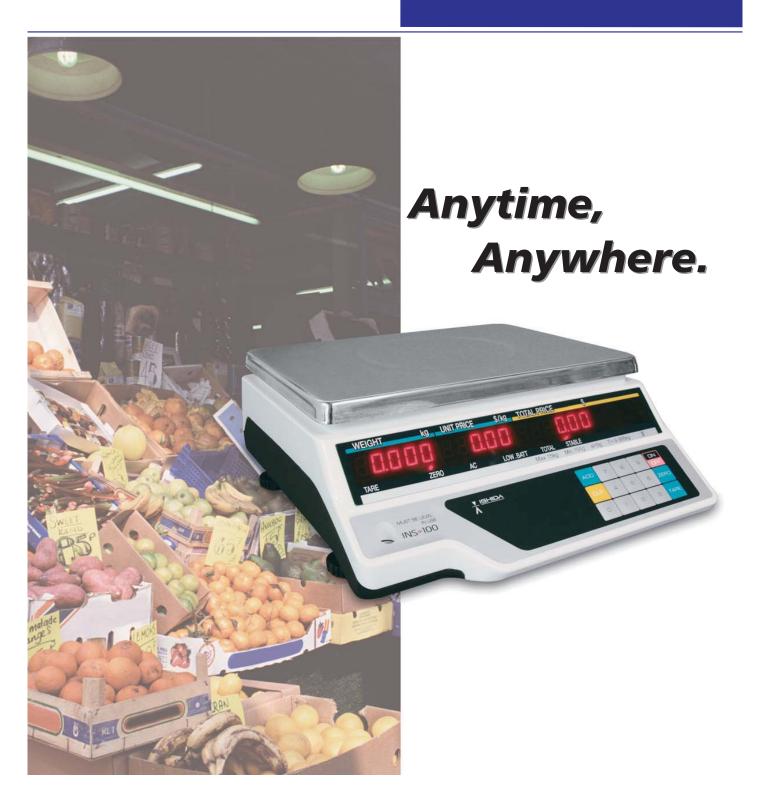

**Battery Driven Scale** 

INS-100

# Offering a New Level of Convenience

## **Battery Driven**

The INS-100 can be operated by both a rechargeable battery and AC power.

## **Compact Design**

Maximize work space with this highly-functional compact design.

## **Excellent Cost Performance**

Convenient features offer easy operation at an affordable price.

## **Programmable**

9 programmable PLU keys.

## **Zero Adjustment**

One-touch zero adjustment offers easy operation.

#### **Tare Subtraction**

Tare weight can be subtracted with the TARE key.

#### **Add Function**

Prices of multiple commodities can be added for the same customer.

## **Memory Function**

Tare and unit price are stored in the memory until new values are keyed in.