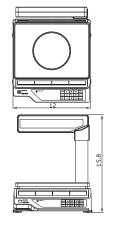

## **SPECIFICATIONS**

| Product Model                | INS-100                                                  |
|------------------------------|----------------------------------------------------------|
| Weighing Capacity            | 6kg/15lb x 0.002kg/0.005lb or 15kg/30lb x 0.005kg/0.01lb |
| Platter Size                 | 8.5" (D) x 11.5" (W)                                     |
| Display                      | Weight: 5 digits, Price: 5 digits, Total Price: 6 digits |
| Max. Tare Weight             | -9.995kg (for weighing capacity 15kg)                    |
|                              | -3.998kg (for weighing capacity 6kg)                     |
| Power Supply                 | Rechargeable Sealed Lead-Acid Battery or                 |
|                              | AC220V (+10%, -15%), 50Hz                                |
| <b>Operating Temperature</b> | -10°C ~ 40°C                                             |
| Size                         | 13" (D) x 12" (W) x 4.7" (H)                             |
|                              | 14.5"(D) x 12" (W) x 15.8" (H) with pole display         |
| Weight                       | Approx 3.5kg (excluding Battery)                         |
|                              | Approx 4.7kg (excluding Battery) with pole display       |

## **DIMENSIONS**

unit: in

Authorized Sales & Service: