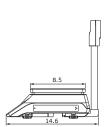

## **SPECIFICATIONS**

| Product Model                | INS-100                                                  |
|------------------------------|----------------------------------------------------------|
| Weighing Capacity            | 6kg/15lb x 0.002kg/0.005lb or 15kg/30lb x 0.005kg/0.01lb |
| Platter Size                 | 8.5" (D) x 11.5" (W)                                     |
| Display                      | Weight: 5 digits, Price: 5 digits, Total Price: 6 digits |
| Max. Tare Weight             | -9.995kg (for weighing capacity 15kg)                    |
|                              | -3.998kg (for weighing capacity 6kg)                     |
| Power Supply                 | Rechargeable Sealed Lead-Acid Battery or                 |
|                              | AC220V (+10%, -15%), 50Hz                                |
| <b>Operating Temperature</b> | -10°C ~ 40°C                                             |
| Size                         | 13" (D) x 12" (W) x 4.7" (H)                             |
|                              | 14.5"(D) x 12" (W) x 15.8" (H) with pole display         |
| Weight                       | Approx 3.5kg (excluding Battery)                         |
|                              | Approx 4.7kg (excluding Battery) with pole display       |

## **DIMENSIONS**

unit: in

Authorized Sales & Service: