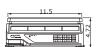

## **SPECIFICATIONS**

| Product Model                | INS-100                                                  |
|------------------------------|----------------------------------------------------------|
| Weighing Capacity            | 6kg/15lb x 0.002kg/0.005lb or 15kg/30lb x 0.005kg/0.01lb |
| Platter Size                 | 8.5" (D) x 11.5" (W)                                     |
| Display                      | Weight: 5 digits, Price: 5 digits, Total Price: 6 digits |
| Max. Tare Weight             | -9.995kg (for weighing capacity 15kg)                    |
|                              | -3.998kg (for weighing capacity 6kg)                     |
| Power Supply                 | Rechargeable Sealed Lead-Acid Battery or                 |
|                              | AC220V (+10%, -15%), 50Hz                                |
| <b>Operating Temperature</b> | -10°C ~ 40°C                                             |
| Size                         | 13" (D) x 12" (W) x 4.7" (H)                             |
|                              | 14.5"(D) x 12" (W) x 15.8" (H) with pole display         |
| Weight                       | Approx 3.5kg (excluding Battery)                         |
|                              | Approx 4.7kg (excluding Battery) with pole display       |

## **DIMENSIONS**

unit: in

Authorized Sales & Service: