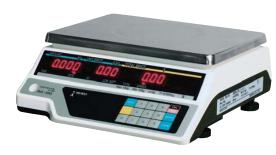

## **SPECIFICATIONS**

| Product Model                | INS-100                                                  |
|------------------------------|----------------------------------------------------------|
| Weighing Capacity            | 6kg/15lb x 0.002kg/0.005lb or 15kg/30lb x 0.005kg/0.01lb |
| Platter Size                 | 8.5" (D) x 11.5" (W)                                     |
| Display                      | Weight: 5 digits, Price: 5 digits, Total Price: 6 digits |
| Max. Tare Weight             | -9.995kg (for weighing capacity 15kg)                    |
|                              | -3.998kg (for weighing capacity 6kg)                     |
| Power Supply                 | Rechargeable Sealed Lead-Acid Battery or                 |
|                              | AC220V (+10%, -15%), 50Hz                                |
| <b>Operating Temperature</b> | -10°C ~ 40°C                                             |
| Size                         | 13" (D) x 12" (W) x 4.7" (H)                             |
|                              | 14.5"(D) x 12" (W) x 15.8" (H) with pole display         |
| Weight                       | Approx 3.5kg (excluding Battery)                         |
|                              | Approx 4.7kg (excluding Battery) with pole display       |

## **OPERATING PANEL**

| Y ISHIDA | ADO | 7 | 8 | 9 | ON<br>OFF |
|----------|-----|---|---|---|-----------|
|          | CLR | 4 | 5 | 6 | ZERO      |
|          | 0   | 1 | 2 | 3 | TAPE      |